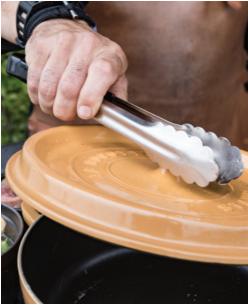

Crafted from stainless steel with a matt black finish, the ergonomic design of these OFYR cooking tongs makes them a pleasure to use. The convenient rounded design means you can lay them on a work surface or hang them up when not in use.

**OA-SP** 

OFYR SPATULA PRO

OA-T

OFYR TONGS

Material

**Dimensions** Weight

**EAN** code

Blade Handle

Plastic 30 cm 138 g

7430440999955